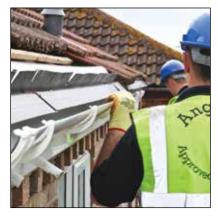

## Better protection...

for many, many years

Anglian's range of long lasting, hardwearing PVC-U fascia, soffit and bargeboards all look exceptional, and there's a great choice of colours to choose from. But, just as importantly, they'll also remove all your maintenance problems.

They are made to protect your home from the Great British weather, keeping the wind and the rain out, and providing a firm anchorage to make sure your guttering stays in place. This means you won't be faced with any costly or time-consuming repairs. What's more, you'll never need to climb up a ladder to paint them either!

Make it yours...
and enjoy a cheerier exterior

Our stylish and robust Rooftrim products provide the finishing touch to ensure your home looks stunning, year after year. Made from either PVC-U or aluminium, there's a great choice of colours and finishes, so you can pick the perfect style to complement your home.