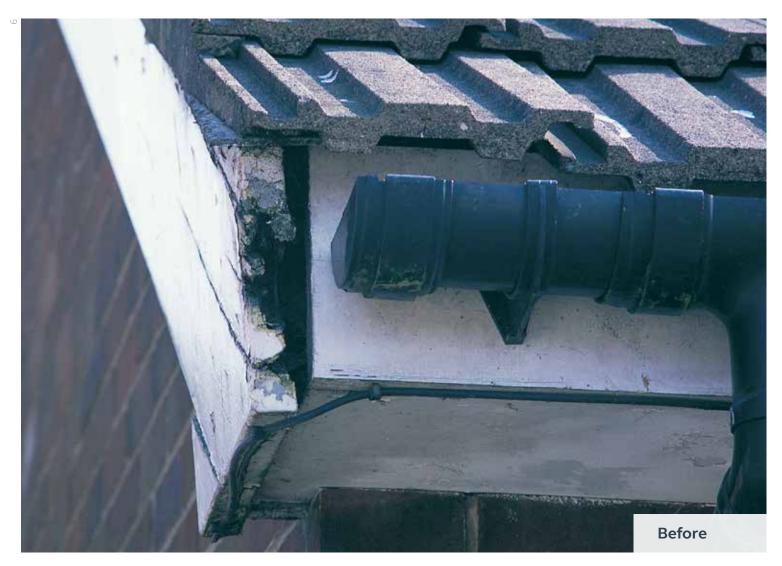

#### Stop the rot

### Make a difference...

made to last

No one wants water to find its way into their home, it creates damp patches and no end of other damage. But if this is a problem you're suffering from, or if your Rooftrim's looking like the weather and local bird and insect life are taking their toll, at Anglian we have the solution.

Before we fit fascias, soffits, bargeboards and cladding, we ensure that all traces of rotten wood and insect and bird infestation is removed first. That means we can be sure that we are fitting direct to a sound substrate and you can be sure that once they are fitted, you can forget them!