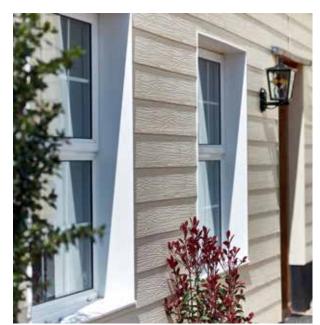

#### Cladding

### Clean lines...

Our stylish collection of high quality, low maintenance cladding will be a stunning addition to your home: an instant transformation, in fact.

to complement your home

We have three options of cladding to suit all property types.

Hardwearing, authentic looking, white PVC-U tongue and groove is perfect for replacing rotten timber cladding and will complement any style of home.

PVC-U shiplap cladding has an attractive flat finish. There are seven fabulous colours to choose from which will complement perfectly with our PVC-U window and door colours.