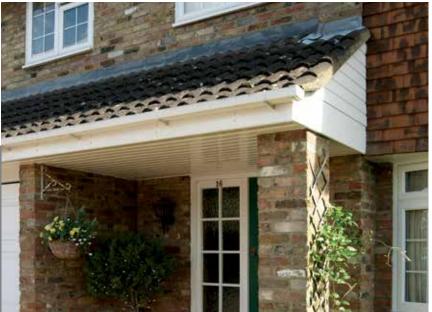

Make it yours...
and enjoy a cheerier exterior

Our stylish and robust Rooftrim products provide the finishing touch to ensure your home looks stunning, year after year. Made from either PVC-U or aluminium, there's a great choice of colours and finishes, so you can pick the perfect style to complement your home.

#### Fascia, soffit and bargeboards

1 Fascia Strong, sturdy fascia boards interlock at right angles to the soffits and support the guttering.

2 Soffit One board in every length includes a ventilation grille to allow air to circulate within the roof space and reduce the risk of condensation.

3 Bargeboards Anglian's PVC-U bargeboards look like real wood and are fitted in the same way, using marine grade 314 austenitic stainless steel pins.