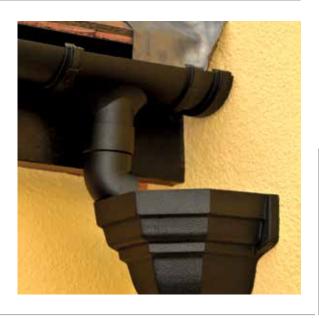

## Guttering & Downpipes

Two ranges available

#### Great looks, great performance

The Traditional range mixes all the attributes of PVC-U with the look of traditional cast iron – a brilliant combination to enhance your home. They really do look superb as the authentic 'cast' appearance is cleverly replicated in the black PVC-U extrusion, just right for either a new or period property. The Traditional range of gutters and downpipes are all half round and include eared shoes, coach bolts and hopper heads. They also feature our innovative Gutterguard system.