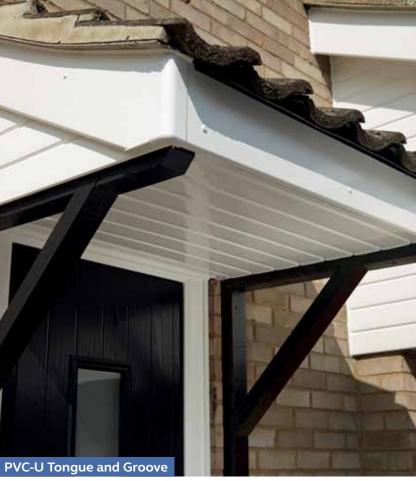

Hardwearing, authentic looking, white PVC-U tongue and groove is perfect for replacing rotten timber cladding and will complement any style of home.

PVC-U shiplap cladding has an attractive flat finish. There are seven fabulous colours to choose from which will complement perfectly with our PVC-U window and door colours.