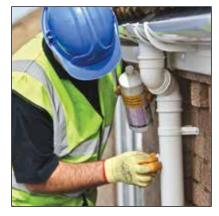

## Guttering & Downpipes

Two ranges available

#### **PVC-U** perfection

The Classic range of sturdy, long lasting PVC-U gutters and downpipes provide a perfect match to the rest of the Anglian PVC-U Rooftrim collection. They come in a choice of half round, deepflow, ogee and square and are available in white, light grey<sup>†</sup>, black, brown and anthracite grey finishes. They also feature our advanced Gutterguard system to keep them free from leaves and debris.

#### Great looks, great performance

The Traditional range mixes all the attributes of PVC-U with the look of traditional cast iron – a brilliant combination to enhance your home. They really do look superb as the authentic 'cast' appearance is cleverly replicated in the black PVC-U extrusion, just right for either a new or period property. The Traditional range of gutters and downpipes are all half round and include eared shoes, coach bolts and hopper heads. They also feature our innovative Gutterguard system.