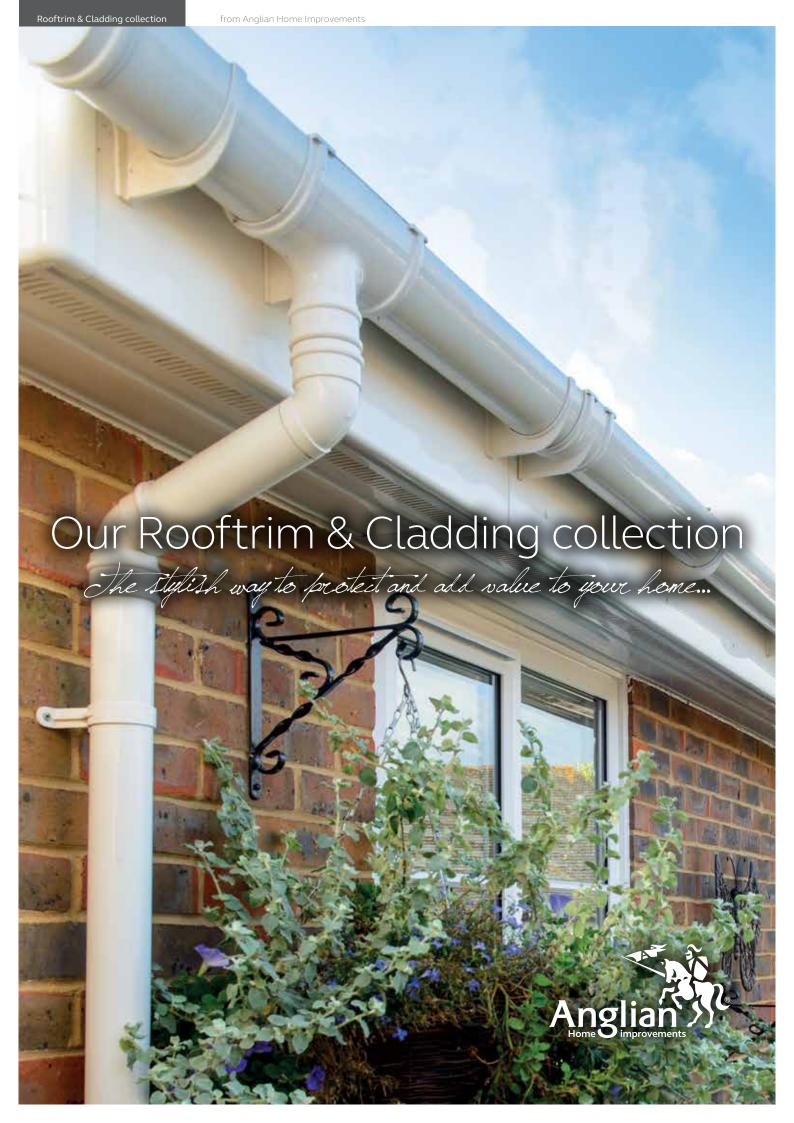

from Anglian Home Improvements

Rooftrim & Cladding collection

Anglian have a history of quality home improvements that goes back 50 years, so quality is guaranteed with everything we do for you.

If you have a problem of old, rotting and leaking Rooftrim – fascia, bargeboards and cladding, gutters and downpipes – we're here to help. In fact we'll help you stop the rot, cure the leaks and transform the look, and value, of your home to create real kerb appeal!

with...

PVC-U Rooftrim does away with all the problems of regular maintenance, peeling paintwork, rotten timber and water ingress as the timber rooftrim degrades. It also vastly improves the look of your home.