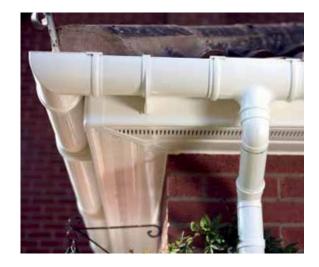

#### Fascia, soffit and bargeboards

#### Fascia, soffit and bargeboards

1 Fascia Strong, sturdy fascia boards interlock at right angles to the soffits and support the guttering.

2 Soffit One board in every length includes a ventilation grille to allow air to circulate within the roof space and reduce the risk of condensation.

3 Bargeboards Anglian's PVC-U bargeboards look like real wood and are fitted in the same way, using marine grade 314 austenitic stainless steel pins.