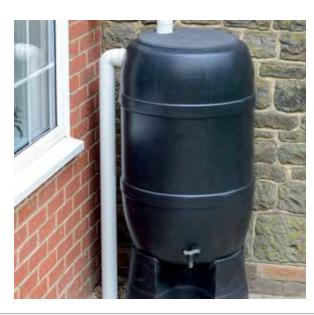

#### Water butt and diverter

#### A real green plus

Don't lose all that precious rainwater! With a water butt connected to your downpipes, you'll have litres of rainwater on tap to keep your garden watered and healthy. It'll save money if your water is metered and it's kinder to the environment, recycling valuable rainwater.