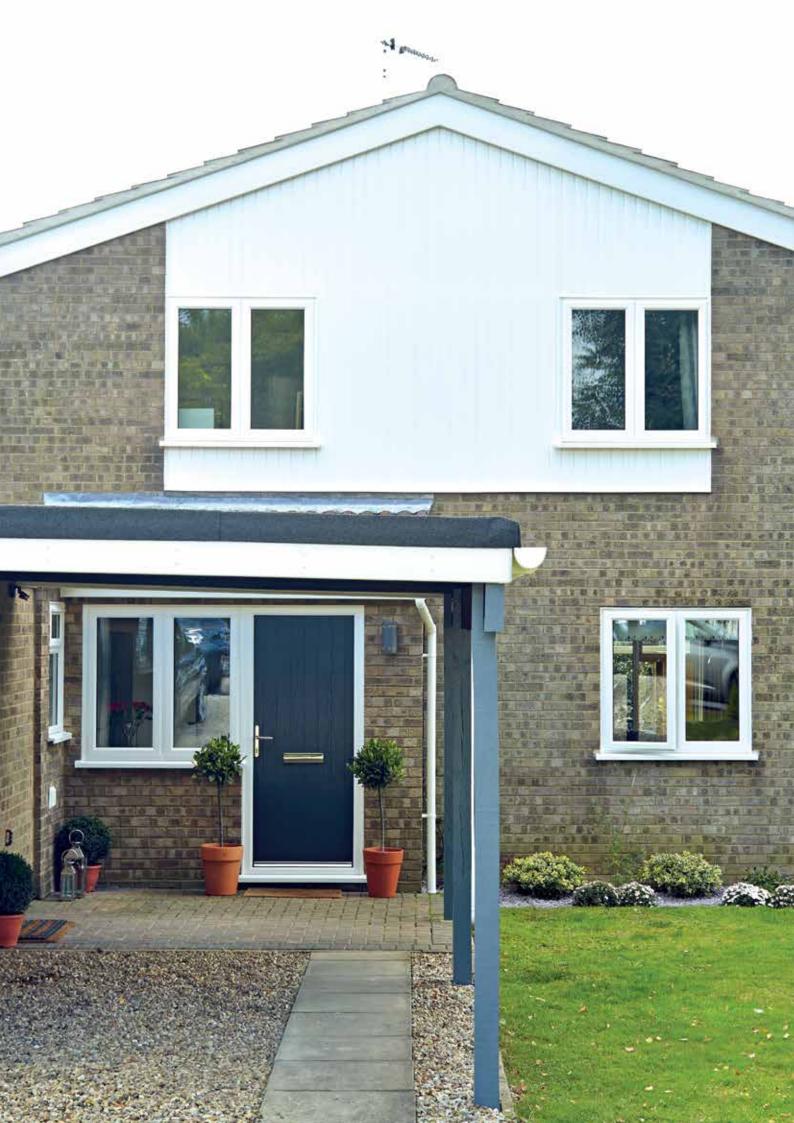

Make it yours...
and enjoy a cheerier exterior

Our stylish and robust Rooftrim products provide the finishing touch to ensure your home looks stunning, year after year. Made from either PVC-U or aluminium, there's a great choice of colours and finishes, so you can pick the perfect style to complement your home.

## Colours to complement

Complete the look

At Anglian, you're not just limited to just black or white when it comes to choosing your fascia, soffit and bargeboards. Both classic black styles and premium-looking white options are available. But there's also a selection of other colour choices. That's because we want to make sure you can really complete the overall look of your home, by complementing the period of your house or matching your rooftrim to existing windows and doors.