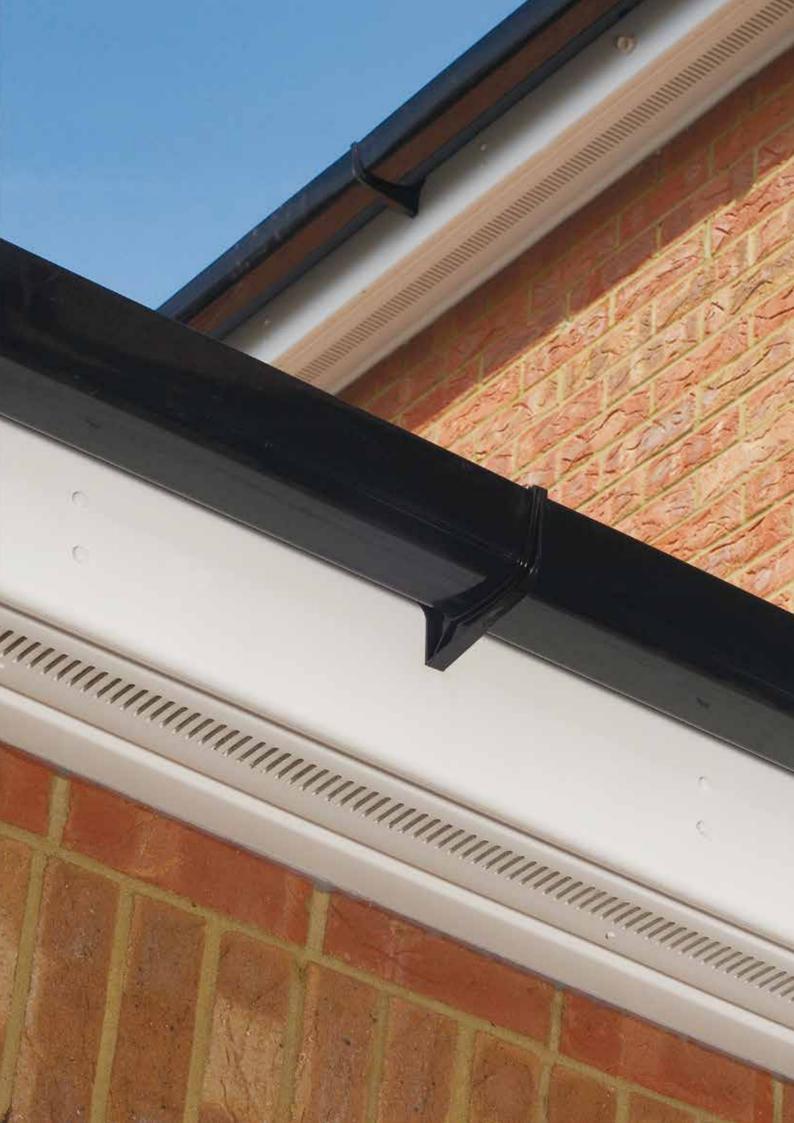

## Guttering & Downpipes

Two ranges available

#### **PVC-U** perfection

The Classic range of sturdy, long lasting PVC-U gutters and downpipes provide a perfect match to the rest of the Anglian PVC-U Rooftrim collection. They come in a choice of half round, deepflow, ogee and square and are available in white, light grey<sup>†</sup>, black, brown and anthracite grey finishes. They also feature our advanced Gutterguard system to keep them free from leaves and debris.

#### Great looks, great performance

The Traditional range mixes all the attributes of PVC-U with the look of traditional cast iron – a brilliant combination to enhance your home. They really do look superb as the authentic 'cast' appearance is cleverly replicated in the black PVC-U extrusion, just right for either a new or period property. The Traditional range of gutters and downpipes are all half round and include eared shoes, coach bolts and hopper heads. They also feature our innovative Gutterguard system.