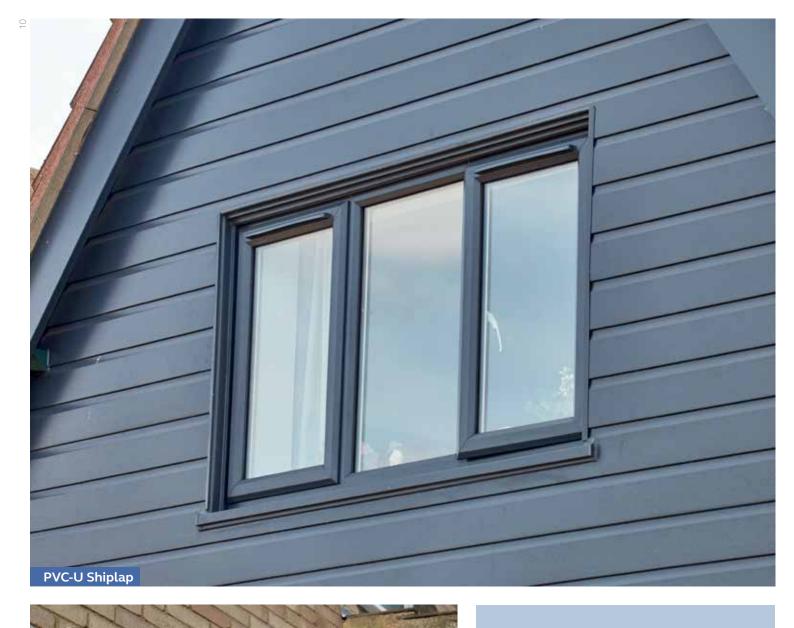

### Clean lines...

Our stylish collection of high quality, low maintenance cladding will be a stunning addition to your home: an instant transformation, in fact.

to complement your home

We have three options of cladding to suit all property types.

Hardwearing, authentic looking, white PVC-U tongue and groove is perfect for replacing rotten timber cladding and will complement any style of home.

PVC-U shiplap cladding has an attractive flat finish. There are seven fabulous colours to choose from which will complement perfectly with our PVC-U window and door colours.