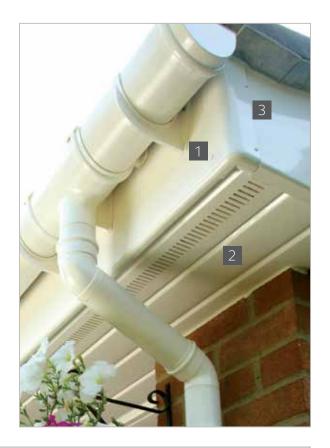

#### Fascia, soffit and bargeboards

1 Fascia Strong, sturdy fascia boards interlock at right angles to the soffits and support the guttering.

2 Soffit One board in every length includes a ventilation grille to allow air to circulate within the roof space and reduce the risk of condensation.

3 Bargeboards Anglian's PVC-U bargeboards look like real wood and are fitted in the same way, using marine grade 314 austenitic stainless steel pins.