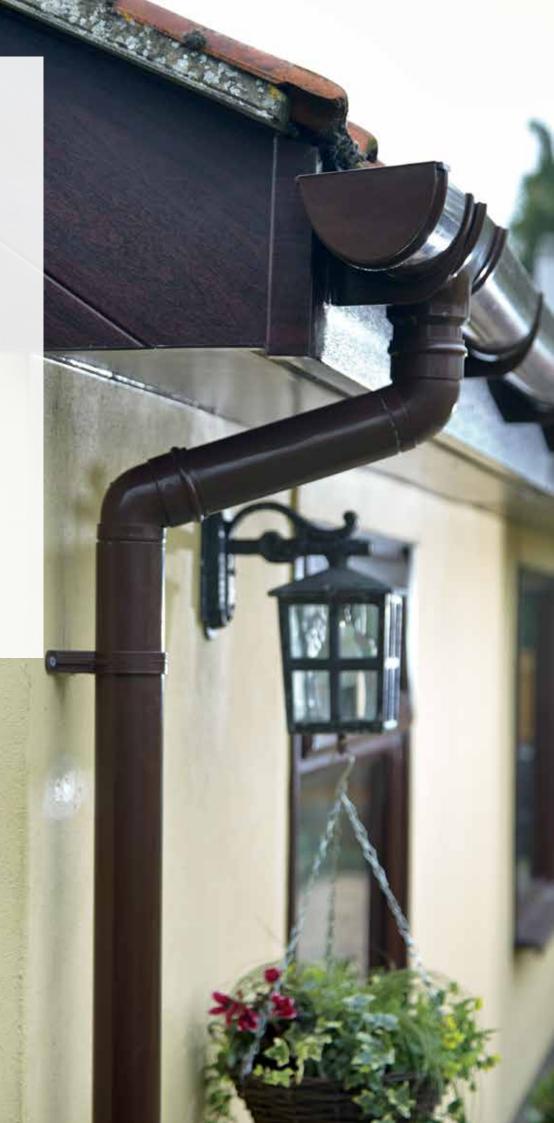

#### Fascia, soffit and bargeboards

## Better protection...

for many, many years

Anglian's range of long lasting, hardwearing PVC-U fascia, soffit and bargeboards all look exceptional, and there's a great choice of colours to choose from. But, just as importantly, they'll also remove all your maintenance problems.

They are made to protect your home from the Great British weather, keeping the wind and the rain out, and providing a firm anchorage to make sure your guttering stays in place. This means you won't be faced with any costly or time-consuming repairs. What's more, you'll never need to climb up a ladder to paint them either!