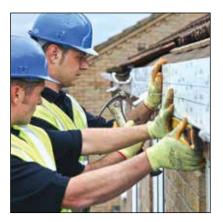

Before we fit fascias, soffits, bargeboards and cladding, we ensure that all traces of rotten wood and insect and bird infestation is removed first. That means we can be sure that we are fitting direct to a sound substrate and you can be sure that once they are fitted, you can forget them!

#### Before we start

We make sure that your property is protected from dust and debris from the removal of the old rooftrim. We use custom built access equipment to access your roof and ensure our people make the best job of your Rooftrim.

#### Mounting your new fascia

The repaired rafter ends can accept the new fascia boards and these are held to the rafters with marine grade stainless steel pins which ensure a long lasting hold.