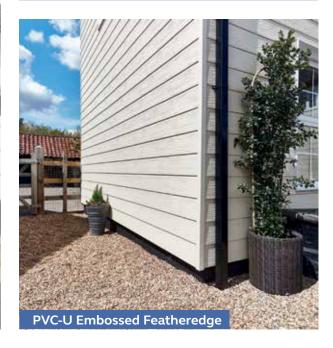

Then there's embossed featheredge cladding, which is also available in eight subtle colours to enhance any project.

Featheredge offers an ideal solution for those wanting an appearance that mixes the traditional with the contemporary.