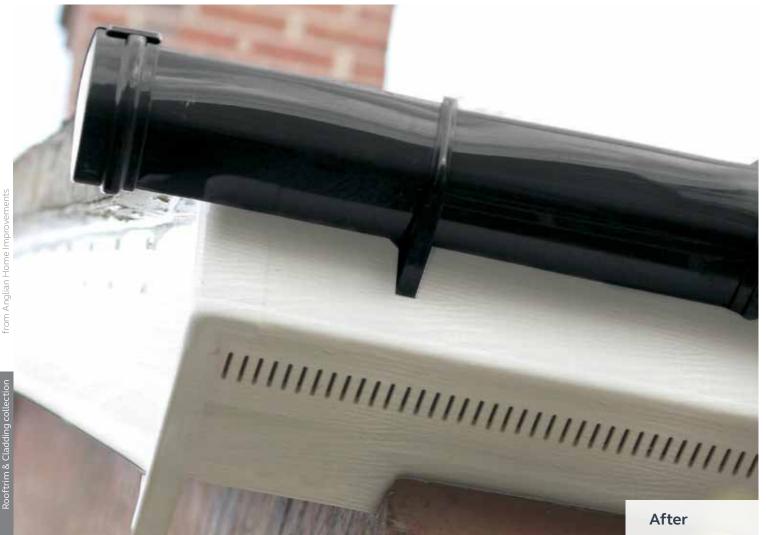

with...

PVC-U Rooftrim does away with all the problems of regular maintenance, peeling paintwork, rotten timber and water ingress as the timber rooftrim degrades. It also vastly improves the look of your home.

## Better protection...

for many, many years

Anglian's range of long lasting, hardwearing PVC-U fascia, soffit and bargeboards all look exceptional, and there's a great choice of colours to choose from. But, just as importantly, they'll also remove all your maintenance problems.

They are made to protect your home from the Great British weather, keeping the wind and the rain out, and providing a firm anchorage to make sure your guttering stays in place. This means you won't be faced with any costly or time-consuming repairs. What's more, you'll never need to climb up a ladder to paint them either!