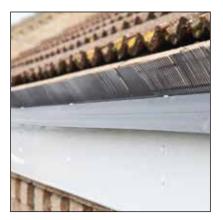

Before we fit fascias, soffits, bargeboards and cladding, we ensure that all traces of rotten wood and insect and bird infestation is removed first. That means we can be sure that we are fitting direct to a sound substrate and you can be sure that once they are fitted, you can forget them!

#### Fascia, soffit and bargeboards

#### Fascia, soffit and bargeboards

1 Fascia Strong, sturdy fascia boards interlock at right angles to the soffits and support the guttering.

2 Soffit One board in every length includes a ventilation grille to allow air to circulate within the roof space and reduce the risk of condensation.

3 Bargeboards Anglian's PVC-U bargeboards look like real wood and are fitted in the same way, using marine grade 314 austenitic stainless steel pins.