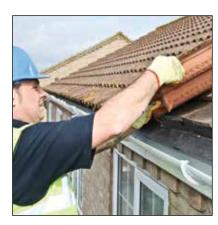

#### Retiling your roof

The roof tiles are replaced in position ensuring the Bird Guard is working correctly to prevent access by birds and vermin.

5

#### Eaves Shield and Bird Comb

The Eaves Shield is mounted under the first row of tiles, which rest on the integral bird comb, preventing access by nest building birds and vermin.

11