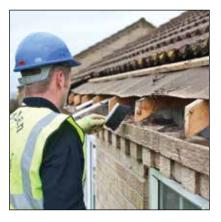

#### Getting started

The first row of tiles is carefully removed to reveal the old sarking. The old guttering, fascia and soffit is carefully removed and the sarking trimmed back. Now the ends of the rafters are ready to be inspected.

#### Noggins

We check the condition of the rafter ends and strengthen them by cutting and fitting new Noggins. The new Noggins are cut from pressure treated timber. All work at this stage will be accurately checked to ensure correct sight lines.