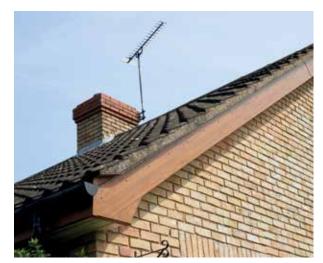

#### Stop the rot

### Make a difference...

made to last

No one wants water to find its way into their home, it creates damp patches and no end of other damage. But if this is a problem you're suffering from, or if your Rooftrim's looking like the weather and local bird and insect life are taking their toll, at Anglian we have the solution.

Before we fit fascias, soffits, bargeboards and cladding, we ensure that all traces of rotten wood and insect and bird infestation is removed first. That means we can be sure that we are fitting direct to a sound substrate and you can be sure that once they are fitted, you can forget them!

#### Fascia, soffit and bargeboards